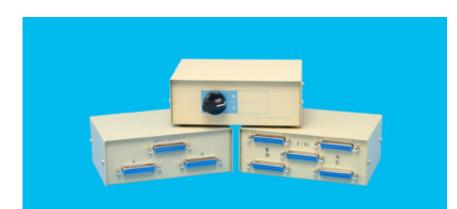

Competitor Cross Reference Catalog Request Form Cable Assembly Request Fo FAQs Employment Opportunities Terms and Conditions

| Part number:                                                            | 30-9585-2                                                      |
|-------------------------------------------------------------------------|----------------------------------------------------------------|
| Description:                                                            | DATA SWITCH, 2 WAY, METAL, DB25F                               |
| Product Family:                                                         | D-Sub                                                          |
| Standard Pack:                                                          | 1                                                              |
| Gender:                                                                 | 3 FEMALE                                                       |
| For Cables:                                                             | D-25 DATA SWITCH 1-IN 2-OUT                                    |
| Interface:                                                              | D-SUB                                                          |
| Outer Casing:                                                           | METAL                                                          |
| Ports:                                                                  | 3                                                              |
| Standard Pack:<br>Gender:<br>For Cables:<br>Interface:<br>Outer Casing: | 1<br>3 FEMALE<br>D-25 DATA SWITCH 1-IN 2-OUT<br>D-SUB<br>METAL |